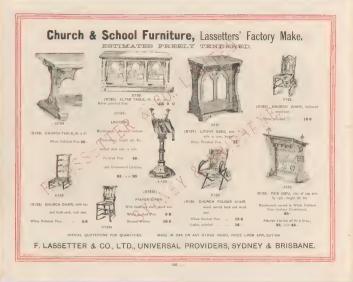

| hurch Desks           |            |        |        | 186.    | :87 . |   |
|-----------------------|------------|--------|--------|---------|-------|---|
| hurch Lecterns        |            |        |        |         | 185   |   |
| hurch Prie Dieu       |            |        |        | .h      | 186   |   |
|                       | niture     |        |        | 185.    | 187   |   |
| hurch Tables and Des  | às.        |        | - 6    |         | àk.   |   |
| hurch Tables          |            |        |        |         | 186   |   |
| lothes Aires or Horse |            |        |        |         | 198   |   |
| ooling Chests or Chan |            |        |        |         | 805   |   |
| otnmodes              |            |        |        |         | 37    |   |
| otamode Chairs        |            |        |        |         | 37    |   |
| ombination Washsline  |            | Tessin | c Ches |         | IS.   |   |
| opying Press Stand    | 1.1        |        |        |         | 269   |   |
| orner Cabinets        |            |        |        |         | 144   |   |
| orner Washstands      |            |        |        |         | 26    |   |
| osy Corners           |            |        |        | 145.    | 0.01  |   |
| ots. Sie Bedstead Ca  |            |        |        |         |       |   |
| ouches, Austrian      |            |        | . 88   | 0.02    | 112   |   |
| ouches, Wicker        |            |        |        |         | 104   |   |
| ouches-See also Sette | 145        | 28.0   |        | to he   | 66    |   |
| rockery See Earthen   |            |        |        | 131 131 |       |   |
| upboards, Medicine    |            |        |        |         | 41    |   |
| upboards, Pedestal    |            |        |        | 8, 11.  |       |   |
| upboard Presses, Line | 7          |        |        |         | 84    | J |
| upboard (Wardrobe)    |            |        |        |         | 21    |   |
| urio Cabinets         |            |        |        | 128     | in la |   |
| urtains See Drapery   |            |        |        | . sale  | 38    |   |
| utlery See Cutlery C  |            |        |        |         |       |   |
|                       | anno de    |        |        |         | 64    |   |
|                       |            |        | 0      |         |       |   |
|                       | ~          |        |        |         |       |   |
|                       | m          |        |        |         |       |   |
| <                     | the second |        |        |         |       |   |
| 10 -                  | Y          |        |        |         |       |   |
| Depend up             | on L       | .355   | tter   | s       |       |   |
| 11)*                  |            |        |        |         |       |   |
| avenports, School     |            |        |        |         | 87    |   |
| ded Boxes             |            |        |        |         |       |   |
| esks, Board Rootu and |            |        |        | 174.    |       |   |
| esks, Church          |            |        |        |         |       |   |
| esks, Slope-Top Web   |            |        |        |         |       |   |
| inthe School          |            |        |        |         |       |   |